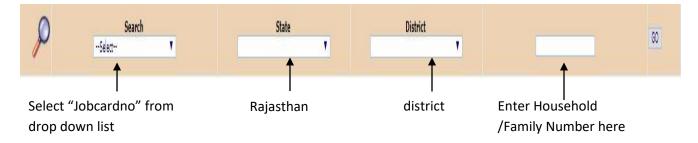

## Mahatma Gandhi NREGA Job Card Number consists of:

|     | State   | - | District | Block  | Gram      | / | Household |
|-----|---------|---|----------|--------|-----------|---|-----------|
|     | Code    |   | Code     | Code   | Panchayat |   | Number    |
|     |         |   |          |        | Code      |   |           |
| Ex: | Ex:- RJ |   | 0000     | 000000 | 00000000  | / | 000000    |

## Steps:-

1. Go to <a href="https://www.nrega.nic.in/netnrega/home.aspx">https://www.nrega.nic.in/netnrega/home.aspx</a>

The following screen will appear :-

- 2. Click on go.
- 3. Then the following result will appear