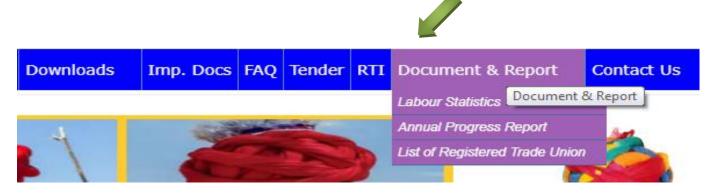

**Document & Report:** click on ->Document & Report to get departmental reports such as annual progress report, statistics can be seen

Following links are more are given on the home page of our website