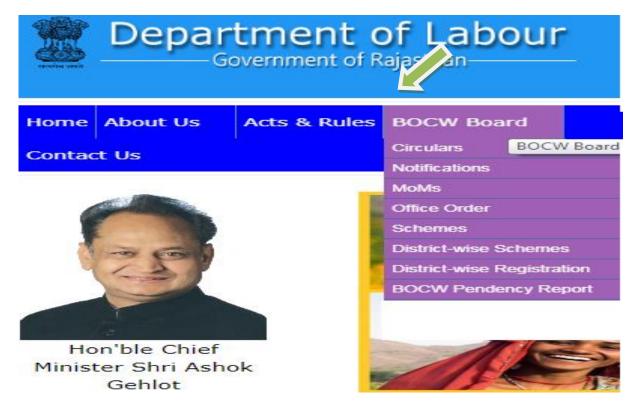

**BOCW Board**: Our BOCW Board information are available on ->BOCW Board tab. (Circulars, notifications, moms, scheme details etc.)

<u>Circulars-</u> Circulars of the labour department can be seen by clicking on ->Circulars tab (on the Home page main tab bar next to BOCW Board Tab)