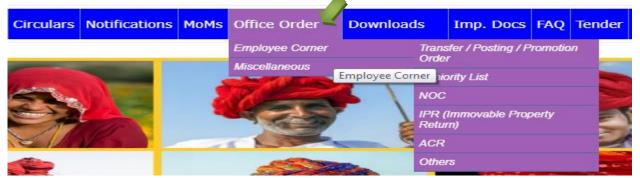

## Office Order: click on ->Office Order tab. The screen will look like

**Downloads: To** Download department related formats, BFMS & other user guide etc can be done by clicking on ->Downloads tab.

**Imp. Docs:** by clicking on ->Imp. Docs tab we can see the latest important documents which is mostly related to the new developments in the department and LDMS.