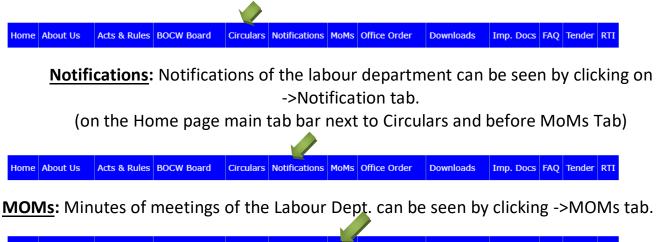

**BOCW Board**: Our BOCW Board information are available on ->BOCW Board tab. (Circulars, notifications, moms, scheme details etc.)

<u>Circulars-</u> Circulars of the labour department can be seen by clicking on ->Circulars tab (on the Home page main tab bar next to BOCW Board Tab)

 Home
 About Us
 Acts & Rules
 BOCW Board
 Circulars
 Notifications
 Moms
 Office Order
 Downloads
 Imp. Docs
 FAQ
 Tender
 RTI