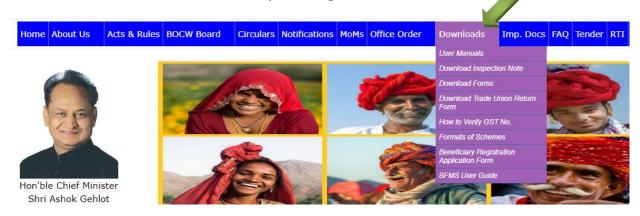

## Office Order: click on ->Office Order tab. The screen will look like

**Downloads: To** Download department related formats, BFMS & other user guide etc can be done by clicking on ->Downloads tab.

**Imp. Docs:** by clicking on ->Imp. Docs tab we can see the latest important documents which is mostly related to the new developments in the department and LDMS.

Following documents are available here:

- 1. How to Verify GST No.
- 2. <u>CIS</u>
- 3. MGNREGA Job Card Number Checking
- 4. How to check Student details on Shala Darpan Portal
- 5. Our Website

**FAQ:** We can see frequently asked questions by clicking on ->FAQ tab.